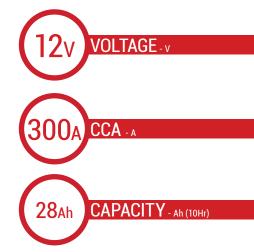

# BATTERY DATA SHEET









# Lawn & Garden | SLA

# **REF U1-9**





#### **TECHNOLOGY**

- Designed according to AGM technology (Absorbed acid)
- VRLA battery type
- Activated and pre-charged batteries
- Homologated by OEM

#### **FEATURES**

- AGM construction (Absorbed Glass Material)
- VRLA battery (Valve Regulated Lead Acid)
- Factory activated
- Environmentally friendly, spillproof design
- Multi-positional fitment
- · Absolutely Maintenance free
- Sealed, no gas emission through venting hole (under normal operation)
- Ready & Easy to use
- · No acid handling Very safe
- · Increased power & Extended life
- Extreme vibration resistance

# DIMENSIONS

Length (A):
Width (B):
Container height:
Total height (C):

195±2mm (7.68in) 130±2mm (5.12in) 156±2mm (6.14in) 180±2mm (7.09in)



#### **TERMINALS**





SIDE



## UPGRADE FOR

### WEIGHT

Battery (wit