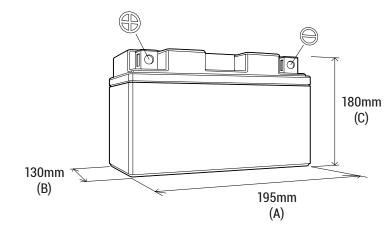

# DIMENSIONS

Length (A):
Width (B):
Container height:
Total height (C):

195±2mm (7.68in) 130±2mm (5.12in) 156±2mm (6.14in) 180±2mm (7.09in)