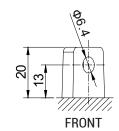

T









# Lawn & Garden | SLA

# **REF U1-9**





#### **TECHNOLOGY**

- Designed according to AGM technology (Absorbed acid)
- VRLA battery type
- Activated and pre-charged batteries
- Homologated by OEM

#### **FEATURES**

- AGM construction (Absorbed Glass Material)
- VRLA battery (Valve Regulated Lead Acid)
- Factory activated
- Environmentally friendly, spillproof design
- Multi-positional fitment
- · Absolutely Maintenance free
- Sealed, no gas emission through venting hole (under normal operation)
- Ready & Easy to use
- · No acid handling Very safe
- · Increased power & Extended life
- Extreme vibration resistance

# DIMENSIONS

Length (A):
Width (B):
Container height:
Total height (C):

195±2mm (7.68in) 130±2mm (5.12in) 156±2mm (6.14in) 180±2mm (7.09in)



#### **TERMINALS**





SIDE



## UPGRADE FOR

### WEIGHT

Battery (with acid):

Approx 6.45kg (14.20lbs)

#### MOUNTING ANGLE