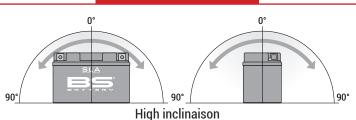

logy (Absorbed acid)
- VRLA battery type
- Activated and pre-charged batteries
- Homologated by OEM

#### **FEATURES**

- AGM construction (Absorbed Glass Material)
- VRLA battery (Valve Regulated Lead Acid)
- Factory activated
- Environmentally friendly, spillproof design
- Multi-positional fitment
- · Absolutely Maintenance free
- Sealed, no gas emission through venting hole (under normal operation)
- Ready & Easy to use
- · No acid handling Very safe
- · Increased power & Extended life
- Extreme vibration resistance

# DIMENSIONS

Length (A):
Width (B):
Container height:
Total height (C):

195±2mm (7.68in) 130±2mm (5.12in) 156±2mm (6.14in) 180±2mm (7.09in)



#### **TERMINALS**





SIDE



## UPGRADE FOR

### WEIGHT

Battery (with acid):

Approx 6.45kg (14.20lbs)

#### MOUNTING ANGLE