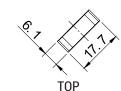

# DIMENSIONS

Length (A):
Width (B):
Container height:
Total height (C):

195±2mm (7.68in) 130±2mm (5.12in) 156±2mm (6.14in) 180±2mm (7.09in)

#### **TERMINALS**

SIDE