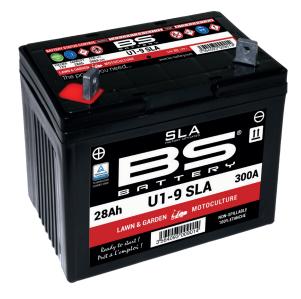

# BATTERY DATA SHEET









# Lawn & Garden | SLA

# **REF U1-9**





#### **TECHNOLOGY**

- Designed according to AGM technology (Absorbed acid)
- VRLA battery type
- Activated and pre-charged batteries
- Homologated by OEM

#### **FEATURES**

- AGM construction (Absorbed Glass Material)
- VRLA battery (Valve Regulated Lead Acid)
- Factory activated
- Environmentally friendly, spillproof design
- Multi-positional fitment
- · Absolutely Maintenance free
- Sealed, no gas emission through venting hole (under normal operation)
- Ready & Easy to use
- · No acid handling Very safe
- · Increased power & Extended life
- Extreme vibration resistance

# DIMENSIONS

Length (A):
Width (B):
Container height:
Total height (C):

195±2mm (7.68in) 130±2mm (5.12in) 156±2mm (6.14in) 180±2mm (7.09in)



#### **TERMINALS**





SIDE



## UPGRADE FOR

### WEIGHT

Battery (w