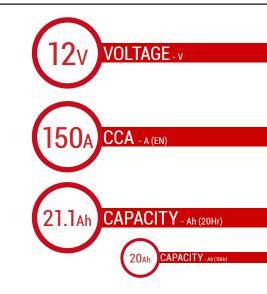

## BATTERY DATA SHEET









### **SLA | READY TO START**

# **EEF SLA12-20**





#### **TECHNOLOGY**

- Designed according to AGM technology (Absorbed acid)
- VRLA battery type
- Activated and pre-charged batteries
- Homologated by OEM

#### **FEATURES**

- AGM construction (Absorbed Glass Material)
- VRLA battery (Valve Regulated Lead Acid)
- Factory activated
- Environmentally friendly, spillproof design
- Multi-positional fitment
- **Absolutely Maintenance free**
- Sealed, no gas emission through venting hole (under normal operation)
- · Ready & Easy to use
- · No acid handling Very safe
- · Increased power & Extended life
- Extreme vibration resistance

#### **DIMENSIONS**

Length (A): Width (B): Total height (C): 182±2mm (7.16in) 77±2mm (3.03in) 168±2mm (6.61in)



#### UPGRADE FOR

#### WEIGHT

Battery (with acid):

Approx 5.20kg (11.02lbs)

#### MOUNTING ANGLE