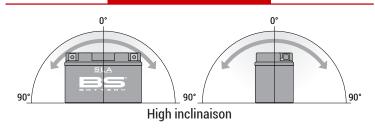

#### **TECHNOLOGY**

- Designed according to AGM technology (Absorbed acid)
- VRLA battery type
- Activated and pre-charged batteries
- Homologated by OEM

#### **FEATURES**

- AGM construction (Absorbed Glass Material)
- VRLA battery (Valve Regulated Lead Acid)
- Factory activated
- Environmentally friendly, spillproof design
- Multi-positional fitment
- **Absolutely Maintenance free**
- Sealed, no gas emission through venting hole (under normal operation)
- · Ready & Easy to use
- · No acid handling Very safe
- · Increased power & Extended life
- Extreme vibration resistance

#### **DIMENSIONS**

Length (A): Width (B): Total height (C): 182±2mm (7.16in) 77±2mm (3.03in) 168±2mm (6.61in)



#### UPGRADE FOR

#### WEIGHT

Battery (with acid):

Approx 5.20kg (11.02lbs)

#### MOUNTING ANGLE