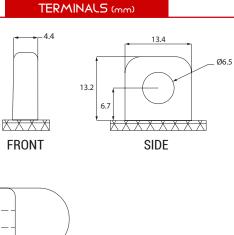

#### **DIMENSIONS**

Length (A): Width (B): Total height (C): 182±2mm (7.16in) 77±2mm (3.03in) 168±2mm (6.61in)