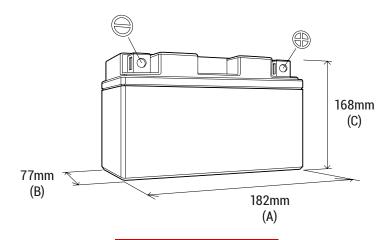

#### **DIMENSIONS**

Length (A): Width (B): Total height (C): 182±2mm (7.16in) 77±2mm (3.03in) 168±2mm (6.61in)