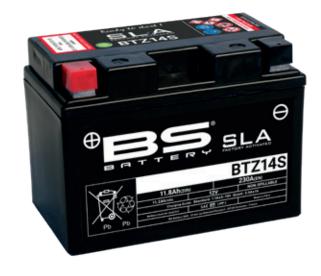

# REF BTZ14S

#### UPGRADE FOR

MF BTZ14S-BS

WEIGHT

Battery (with acid):

Approx 4.02kg

#### **DIMENSIONS**

Length (A):
Width (B):
Container height:
Total height (C):

150mm ±2mm 88mm ±2mm 110mm ±2mm 110mm ±2mm