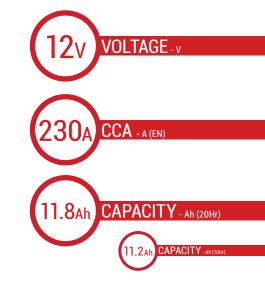

## BATTERY DATA SHEET







### **SLA** | READY TO START

# REF BTZ14S





#### **TECHNOLOGY**

- Designed according to AGM technology (Absorbed acid)
- VRLA battery type
- Activated and pre-charged batteries
- Homologated by OEM

#### **FEATURES**

- AGM construction (Absorbed Glass Material)
- VRLA battery (Valve Regulated Lead Acid)
- Factory activated
- · Environmentally friendly, spillproof design
- Multi-positional fitment
- · Absolutely Maintenance free
- Sealed, no gas emission through venting hole (under normal operation)
- · Ready & Easy to use
- · No acid handling Very safe
- · Increased power & Extended life
- Extreme vibration resistance

#### UPGRADE FOR

MF BTZ14S-BS

WEIGHT

Battery (with acid):

Approx 4.02kg

#### MOUNTING ANGLE



#### **DIMENSIONS**

Length (A):
Width (B):
Container height:
Total height (C):

150mm ±2mm 88mm ±2mm 110mm ±2mm