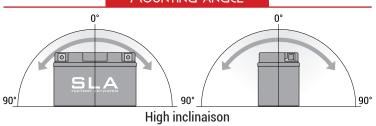

## BATTERY DATA SHEET







### **SLA** | READY TO START

# REF BTZ14S





#### **TECHNOLOGY**

- Designed according to AGM technology (Absorbed acid)
- VRLA battery type
- Activated and pre-charged batteries
- Homologated by OEM

#### **FEATURES**

- AGM construction (Absorbed Glass Material)
- VRLA battery (Valve Regulated Lead Acid)
- Factory activated
- · Environmentally friendly, spillproof design
- Multi-positional fitment
- · Absolutely Maintenance free
- Sealed, no gas emission through venting hole (under normal operation)
- · Ready & Easy to use
- · No acid handling Very safe
- · Increased power & Extended life
- Extreme vibration resistance

#### UPGRADE FOR

MF BTZ14S-BS

WEIGHT

Battery (with acid):

Approx 4.02kg

#### MOUNTING ANGLE



#### **DIMENSIONS**

Length (A):
Width (B):
Container height:
Total height (C):

150mm ±2mm 88mm ±2mm 110mm ±2mm 110mm ±2mm