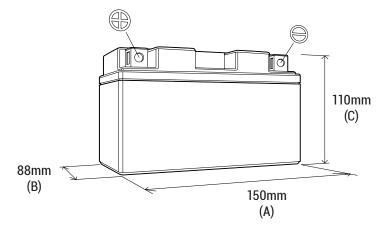

#### **DIMENSIONS**

Length (A):
Width (B):
Container height:
Total height (C):

150mm ±2mm 88mm ±2mm 110mm ±2mm 110mm ±2mm