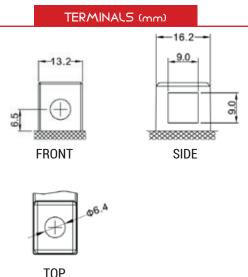

OLOGY**

- Designed according to AGM technology (Absorbed acid)
- VRLA battery type
- Activated and pre-charged batteries
- Homologated by OEM

#### **FEATURES**

- AGM construction (Absorbed Glass Material)
- VRLA battery (Valve Regulated Lead Acid)
- Factory activated
- · Environmentally friendly, spillproof design
- Multi-positional fitment
- · Absolutely Maintenance free
- Sealed, no gas emission through venting hole (under normal operation)
- · Ready & Easy to use
- · No acid handling Very safe
- · Increased power & Extended life
- Extreme vibration resistance

#### UPGRADE FOR

MF BTZ14S-BS

WEIGHT

Battery (with acid):

Approx 4.02kg

#### MOUNTING ANGLE



#### **DIMENSIONS**

Length (A):
Width (B):
Container height:
Total height (C):

150mm ±2mm 88mm ±2mm 110mm ±2mm 110mm ±2mm