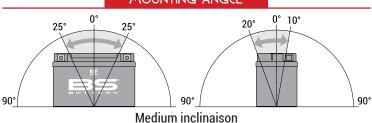

# **MF | MAINTENANCE FREE**

# REF BTZ12S-BS





#### **TECHNOLOGY**

- AGM construction (absorbed acid)
- VRLA battery (Valve Regulated Lead Acid)
- Supplied with a separate acid pack
- Homologated by OEM

#### **FEATURES**

- Upright installation only
- Maintenance free (no water refilling)
- Sealed after filling, no gas emission through venting hole (under normal operation)
- High power
- Does not need to be recharged while stocked
- Suitable for cold weather
- Reduction of plate sulfation
- Higher life cycle (up to three times longer than conventional batteries)
- Longer voltage hold

### DIMENSIONS

Length (A): Width (B): Container height: Total height (C): 150±2mm 88±2mm 110±2mm 110±2mm



#### UPGRADE FOR

#### WEIGHT

Battery (with acid):

Approx 3.99kg

## MOUNTING ANGLE