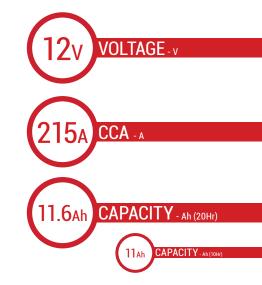

# BATTERY DATA SHEET









# **MF | MAINTENANCE FREE**

# REF BTZ12S-BS





#### **TECHNOLOGY**

- AGM construction (absorbed acid)
- VRLA battery (Valve Regulated Lead Acid)
- Supplied with a separate acid pack
- Homologated by OEM

#### **FEATURES**

- Upright installation only
- Maintenance free (no water refilling)
- Sealed after filling, no gas emission through venting hole (under normal operation)
- High power
- Does not need to be recharged while stocked
- Suitable for cold weather
- Reduction of plate sulfation
- Higher life cycle (up to three times longer than conventional batteries)
- Longer voltage hold

### DIMENSIONS

Length (A): Width (B): Container height: Total height (C): 150±2mm 88±2mm 110±2mm 110±2mm



#### UPGRADE FOR

#### WEIGHT

Battery (with acid):

Approx 3.99kg

## MOUNTING ANGLE