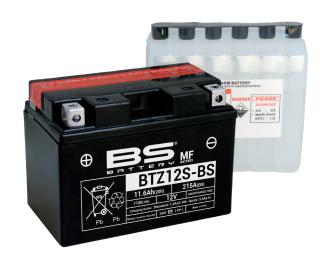

# BATTERY DATA SHEET









# **MF | MAINTENANCE FREE**

# REF BTZ12S-BS





#### **TECHNOLOGY**

- AGM construction (absorbed acid)
- VRLA battery (Valve Regulated Lead Acid)
- Supplied with a separate acid pack
- Homologated by OEM

#### **FEATURES**

- Upright installation only
- Maintenance free (no water refilling)
- Sealed after filling, no gas emission through venting hole (under normal operation)
- High power
- Does not need to be recharged while stocked
- Suitable for cold weather
- Reduction of plate sulfation
- Higher life cycle (up to three times longer than conventional batteries)
- Longer voltage hold

### DIMENSIONS

Length (A): Width (B): Container height: Total height (C): 150±2mm 88±2mm 110±2mm 110±2mm



#### UPGRADE FOR

#### WEIGHT

Battery (with acid):

Approx 3.99kg

## MOUNTING ANGLE