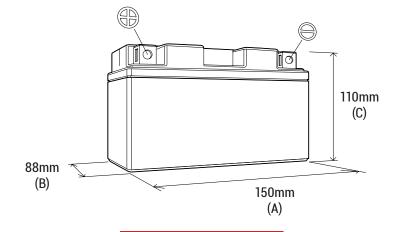

### DIMENSIONS

Length (A): Width (B): Container height: Total height (C): 150±2mm 88±2mm 110±2mm 110±2mm