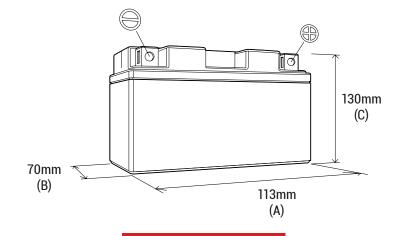

### **DIMENSIONS**

Length (A): Width (B): Container height: Total height (C): 113±2mm 70±2mm 130±2mm 130±2mm