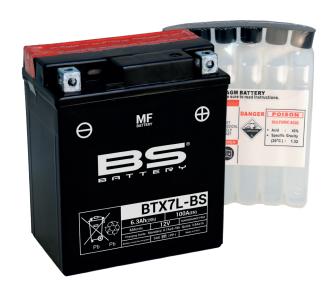

# REF BTX7L-BS

- AGM construction (absorbed acid)
- VRLA battery (Valve Regulated Lead Acid)
- Supplied with a separate acid pack
- Homologated by OEM

# 12v VOLTAGE - v 100A CCA - A 6.3Ah CAPACITY - Ah (20Hr) 6Ah CAPACITY - AN (10Hr)

### **DIMENSIONS**

Length (A): Width (B): Container height: Total height (C): 113±2mm 70±2mm 130±2mm 130±2mm