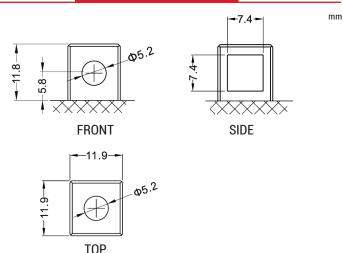

ET









### **MF | MAINTENANCE FREE**

# REF BTX7L-BS





- AGM construction (absorbed acid)
- VRLA battery (Valve Regulated Lead Acid)
- Supplied with a separate acid pack
- Homologated by OEM

### **FEATURES**

- Upright installation only
- Maintenance free (no water refilling)
- Sealed after filling, no gas emission through venting hole (under normal operation)
- High power
- Does not need to be recharged while stocked
- Suitable for cold weather
- Reduction of plate sulfation
- Higher life cycle (up to three times longer than conventional batteries)
- Longer voltage hold

# 12v VOLTAGE - v 100A CCA - A 6.3Ah CAPACITY - Ah (20Hr) 6Ah CAPACITY - AN (10Hr)

### **DIMENSIONS**

Length (A): Width (B): Container height: Total height (C): 113±2mm 70±2mm 130±2mm 130±2mm



### TERMINALS



### UPGRADE FOR

### WEIGHT

Battery (with acid):

Approx 2.48kg

### MOUNTING ANGLE