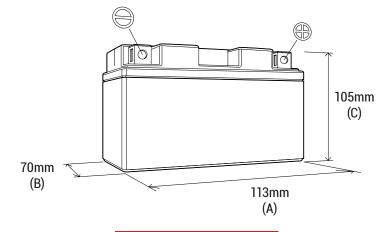

# DIMENSIONS

Length (A): Width (B): Container height: Total height (C): 113±2mm 70±2mm 105±2mm 105±2mm