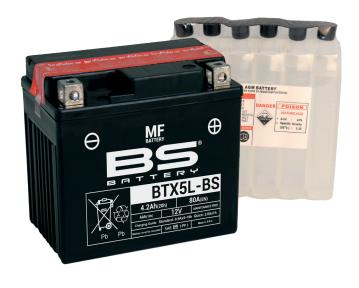

# REF BTX5L-BS

12v VOLTAGE-v

80a CCA - A

4.2ah CAPACITY - Ah (20Hr)

4ah CAPACITY - AD (10Hr)

#### **TECHNOLOGY**

- AGM construction (absorbed acid)
- VRLA battery (Valve Regulated Lead Acid)
- Supplied with a separate acid pack
- Homologated by OEM

#### **FEATURES**

- Upright installation only
- Maintenance free (no water refilling)
- Sealed after filling, no gas emission through venting hole (under normal operation)
- High power
- Does not need to be recharged while stocked
- Suitable for cold weather
- Reduction of plate sulfation
- Higher life cycle (up to three times longer than conventional batteries)
- Longer voltage hold