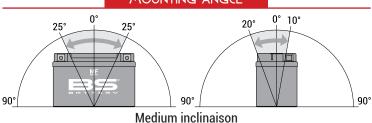

- A

4.2ah CAPACITY - Ah (20Hr)

4ah CAPACITY - AD (10Hr)

#### **TECHNOLOGY**

- AGM construction (absorbed acid)
- VRLA battery (Valve Regulated Lead Acid)
- Supplied with a separate acid pack
- Homologated by OEM

#### **FEATURES**

- Upright installation only
- Maintenance free (no water refilling)
- Sealed after filling, no gas emission through venting hole (under normal operation)
- High power
- Does not need to be recharged while stocked
- Suitable for cold weather
- Reduction of plate sulfation
- Higher life cycle (up to three times longer than conventional batteries)
- Longer voltage hold

# DIMENSIONS

Length (A): Width (B): Container height: Total height (C): 113±2mm 70±2mm 105±2mm 105±2mm



#### UPGRADE FOR

#### WEIGHT

Battery (with acid):

Approx 1.80kg

## MOUNTING ANGLE



### TERMINALS