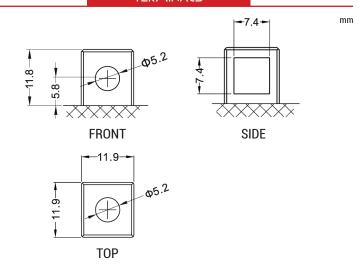

# DIMENSIONS

Length (A): Width (B): Container height: Total height (C): 113±2mm 70±2mm 105±2mm 105±2mm