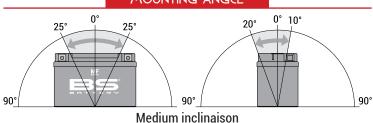

CA - A CAPACITY - Ah (20Hr)

#### **TECHNOLOGY**

- AGM construction (absorbed acid)
- VRLA battery (Valve Regulated Lead Acid)
- Supplied with a separate acid pack
- Homologated by OEM

#### **FEATURES**

- Upright installation only
- Maintenance free (no water refilling)
- Sealed after filling, no gas emission through venting hole (under normal operation)
- High power
- Does not need to be recharged while stocked
- Suitable for cold weather
- Reduction of plate sulfation
- Higher life cycle (up to three times longer than conventional batteries)
- Longer voltage hold

#### **DIMENSIONS**

Length (A): Width (B): Container height: Total height (C):

150±2mm 87±2mm 130±2mm 130±2mm

mm



**TERMINALS** 

#### UPGRADE FOR

#### WEIGHT

Battery (with acid):

Approx 3.96kg

#### MOUNTING ANGLE



## 6.5

16.2

**FRONT** 



**−**13. 2