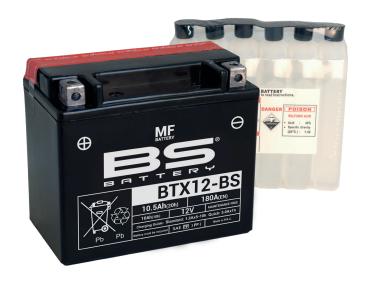

# REF BTX12-BS

VOLTAGE - v CCA - A CAPACITY - Ah (20Hr)

#### WEIGHT

Battery (with acid):

Approx 3.96kg