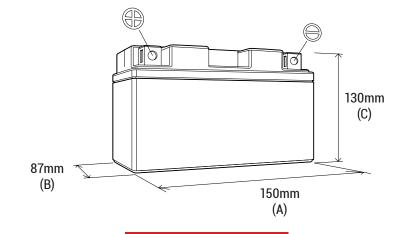

#### **DIMENSIONS**

Length (A): Width (B): Container height: Total height (C):

150±2mm 87±2mm 130±2mm 130±2mm

mm

**TERMINALS** 