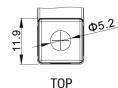

## DIMENSIONS

Length (A):
Width (B):
Container height:
Total height (C):

70±2mm 130±2mm 130±2mm

150±2mm