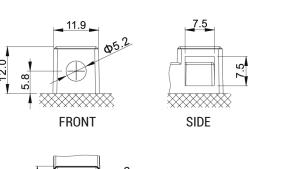

MAINTENANCE FREE**

# REF BT12B-BS





#### **TECHNOLOGY**

- AGM construction (absorbed acid)
- VRLA battery (Valve Regulated Lead Acid)
- Supplied with a separate acid pack
- Homologated by OEM

#### **FEATURES**

- Upright installation only
- Maintenance free (no water refilling)
- Sealed after filling, no gas emission through venting hole (under normal operation)
- High power
- Does not need to be recharged while stocked
- Suitable for cold weather
- Reduction of plate sulfation
- Higher life cycle (up to three times longer than conventional batteries)
- Longer voltage hold

## DIMENSIONS

Length (A):
Width (B):
Container height:
Total height (C):

70±2mm 130±2mm 130±2mm

150±2mm



#### UPGRADE FOR

#### WEIGHT

Battery (with acid):

Approx 3.63kg

# MOUNTING ANGLE



### TERMINALS