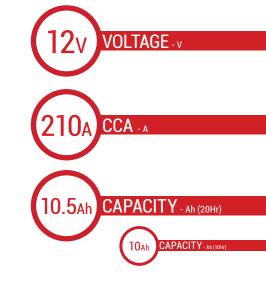

# BATTERY DATA SHEET









# **MF | MAINTENANCE FREE**

# REF BT12B-BS





#### **TECHNOLOGY**

- AGM construction (absorbed acid)
- VRLA battery (Valve Regulated Lead Acid)
- Supplied with a separate acid pack
- Homologated by OEM

#### **FEATURES**

- Upright installation only
- Maintenance free (no water refilling)
- Sealed after filling, no gas emission through venting hole (under normal operation)
- High power
- Does not need to be recharged while stocked
- Suitable for cold weather
- Reduction of plate sulfation
- Higher life cycle (up to three times longer than conventional batteries)
- Longer voltage hold

## DIMENSIONS

Length (A):
Width (B):
Container height:
Total height (C):

70±2mm 130±2mm 130±2mm

150±2mm



#### UPGRADE FOR

#### WEIGHT

Battery (with acid):

Approx 3.63kg

# MOUNTING ANGLE



### TERMINALS