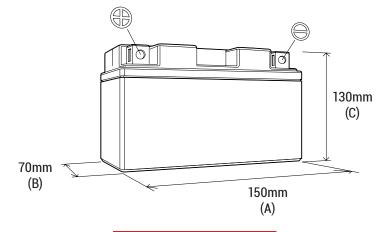

## DIMENSIONS

Length (A):
Width (B):
Container height:
Total height (C):

70±2mm 130±2mm 130±2mm

150±2mm