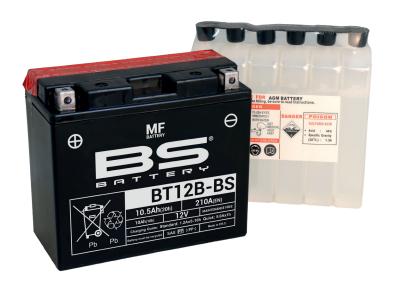

# BATTERY DATA SHEET

# **MF | MAINTENANCE FREE**

# REF BT12B-BS

#### **TECHNOLOGY**

- AGM construction (absorbed acid)
- VRLA battery (Valve Regulated Lead Acid)
- Supplied with a separate acid pack
- Homologated by OEM

#### **FEATURES**

- Upright installation only
- Maintenance free (no water refilling)
- Sealed after filling, no gas emission through venting hole (under normal operation)
- High power
- Does not need to be recharged while stocked
- Suitable for cold weather
- Reduction of plate sulfation
- Higher life cycle (up to three times longer than conventional batteries)
- Longer voltage hold