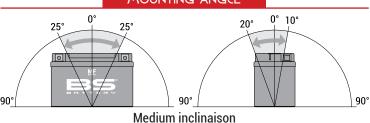

# **MF | MAINTENANCE FREE**

# REF BT12B-BS





#### **TECHNOLOGY**

- AGM construction (absorbed acid)
- VRLA battery (Valve Regulated Lead Acid)
- Supplied with a separate acid pack
- Homologated by OEM

#### **FEATURES**

- Upright installation only
- Maintenance free (no water refilling)
- Sealed after filling, no gas emission through venting hole (under normal operation)
- High power
- Does not need to be recharged while stocked
- Suitable for cold weather
- Reduction of plate sulfation
- Higher life cycle (up to three times longer than conventional batteries)
- Longer voltage hold

## DIMENSIONS

Length (A):
Width (B):
Container height:
Total height (C):

70±2mm 130±2mm 130±2mm

150±2mm



#### UPGRADE FOR

#### WEIGHT

Battery (with acid):

Approx 3.63kg

# MOUNTING ANGLE



### TERMINALS