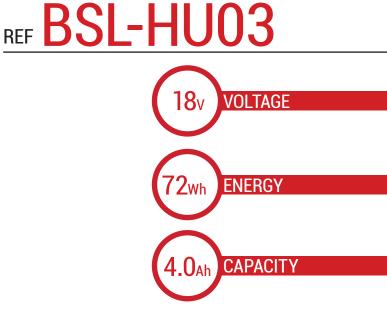

#### APPLICATIONS

COMPATIBILITY (LIST NOT EXHAUSTIVE)

HUSQVARNA

Automower 320 (from 2013)/330X (from 2013)/420 (from 2016)/520 (from 2018)

|                                                                                                  | SPECI    | FICATIONS                                                                                                                    |
|--------------------------------------------------------------------------------------------------|----------|------------------------------------------------------------------------------------------------------------------------------|
| Nominal voltage:                                                                                 |          | 18V (18650 - 5S2P)                                                                                                           |
| Energy:                                                                                          |          | 72.0Wh                                                                                                                       |
| Nominal capacity:                                                                                |          | 4.0Ah                                                                                                                        |
| Technology:                                                                                      |          | Lithium-ion                                                                                                                  |
| Brand cells:                                                                                     |          | -                                                                                                                            |
| Protection function                                                                              | (PCM):   | Over charge protection/Over<br>discharge protection/Over current<br>protection/Temperature protec-<br>tion/Balanced function |
| <b>Standard charge</b><br>Max charge Current                                                     | :        | 4A (21V max)                                                                                                                 |
| <b>Standard discharge</b><br>Standard discharge<br>Max discharge curre                           | current: | 0.8A (cut-off voltage: 15V)<br>4A                                                                                            |
| <b>Operationg temp. ra</b><br>Charge temperature<br>Discharge temperature<br>Storage temperature | ure:     | 0°C to 45°C<br>-10°C to 60°C<br>0°C to 40°C                                                                                  |