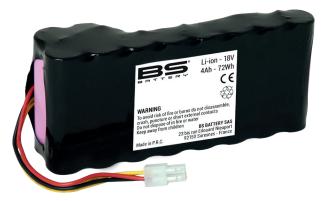

#### APPLICATIONS

COMPATIBILITY (LIST NOT EXHAUSTIVE)

HUSQVARNA

Automower 320 (from 2013)/330X (from 2013)/420 (from 2016)/520 (from 2018)

|                                                                                                  | SPECI    | FICATIONS                                                                                                                    |
|--------------------------------------------------------------------------------------------------|----------|------------------------------------------------------------------------------------------------------------------------------|
| Nominal voltage:                                                                                 |          | 18V (18650 - 5S2P)                                                                                                           |
| Energy:                                                                                          |          | 72.0Wh                                                                                                                       |
| Nominal capacity:                                                                                |          | 4.0Ah                                                                                                                        |
| Technology:                                                                                      |          | Lithium-ion                                                                                                                  |
| Brand cells:                                                                                     |          | -                                                                                                                            |
| Protection function                                                                              | (PCM):   | Over charge protection/Over<br>discharge protection/Over current<br>protection/Temperature protec-<br>tion/Balanced function |
| <b>Standard charge</b><br>Max charge Current                                                     | :        | 4A (21V max)                                                                                                                 |
| <b>Standard discharge</b><br>Standard discharge<br>Max discharge curre                           | current: | 0.8A (cut-off voltage: 15V)<br>4A                                                                                            |
| <b>Operationg temp. ra</b><br>Charge temperature<br>Discharge temperature<br>Storage temperature | ure:     | 0°C to 45°C<br>-10°C to 60°C<br>0°C to 40°C                                                                                  |