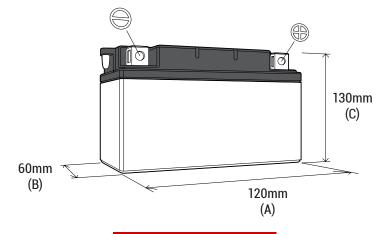

#### **DIMENSIONS**

 Length (A):
 120±2mm

 Width (B):
 60±2mm

 Container height:
 130±2mm

 Total height (C):
 130±2mm