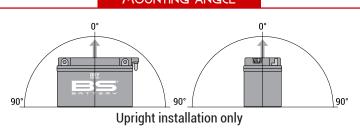

#### **FEATURES**

- Upright installation only
- · Has to be checked periodically and refilled with water if necessary
- · Internal gas emission through venting hole
- Handle with care to prevent acid spillage
- Regular life duration
- · Does not need to be recharged while stocked

#### MOUNTING ANGLE