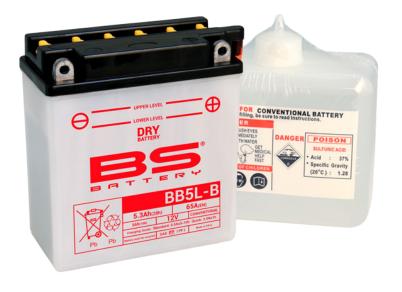

### BATTERY DATA SHEET

# **DRY**BATTERY

#### **DRY | CONVENTIONAL**

## REF BB5L-B