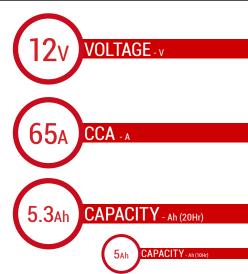

### BATTERY DATA SHEET





# **DRY**BATTERY

#### **DRY | CONVENTIONAL**

## REF BB5L-B





#### **TECHNOLOGY**

- Lead acid dry charged construction (absorbed acid)
- · No acid in cells, must be filled with acid before use
- 6 & 12V batteries

#### **FEATURES**

- Upright installation only
- · Has to be checked periodically and refilled with water if necessary
- · Internal gas emission through venting hole
- Handle with care to prevent acid spillage
- Regular life duration
- · Does not need to be recharged while stocked

#### **DIMENSIONS**

 Length (A):
 120±2mm

 Width (B):
 60±2mm

 Container height:
 130±2mm

 Total height (C):
 130±2mm



#### TERMINALS

# FRONT



mm

-10.7-6.99

TOP

#### UPGRADE FOR

12N5-3B

#### WEIGHT

Battery (with acid):

Approx 2.00kg

#### MOUNTING ANGLE