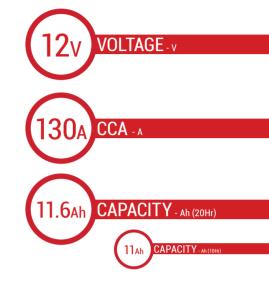

### BATTERY DATA SHEET





# **DRY**BATTERY

#### **DRY | CONVENTIONAL**

## REF BB10L-B2





#### TECHNOLOGY

- Lead acid dry charged construction (absorbed acid)
- · No acid in cells, must be filled with acid before use
- 6 & 12V batteries

#### **FEATURES**

- · Upright installation only
- · Has to be checked periodically and refilled with water if necessary
- · Internal gas emission through venting hole
- · Handle with care to prevent acid spillage
- Regular life duration
- · Does not need to be recharged while stocked

#### DIMENSIONS



#### **TERMINALS**

**TOP** 

FRONT SIDE

#### **UPGRADE FOR**

WEIGHT

Battery (with acid): Approx 3.80kg

#### MOUNTING ANGLE