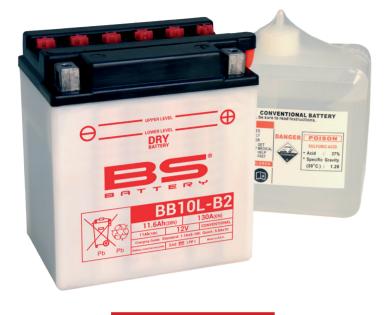

## REF BB10L-B2

#### TECHNOLOGY

- Lead acid dry charged construction (absorbed acid)
- · No acid in cells, must be filled with acid before use
- 6 & 12V batteries

#### **FEATURES**

- · Upright installation only
- · Has to be checked periodically and refilled with water if necessary
- · Internal gas emission through venting hole
- · Handle with care to prevent acid spillage
- Regular life duration
- · Does not need to be recharged while stocked