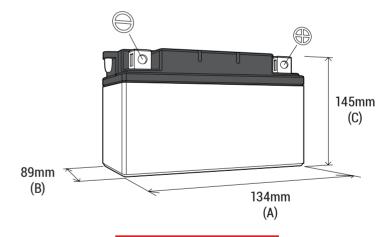

### BATTERY DATA SHEET





# **DRY**BATTERY

#### **DRY | CONVENTIONAL**

## REF BB10L-B2





#### TECHNOLOGY

- Lead acid dry charged construction (absorbed acid)
- · No acid in cells, must be filled with acid before use
- 6 & 12V batteries

#### **FEATURES**

- · Upright installation only
- · Has to be checked periodically and refilled with water if necessary
- · Internal gas emission through venting hole
- · Handle with care to prevent acid spillage
- Regular life duration
- · Does not need to be recharged while stocked

#### DIMENSIONS



#### **TERMINALS**

**TOP** 

FRONT SIDE

#### **UPGRADE FOR**

WEIGHT

Battery (with acid): Approx 3.80kg

#### MOUNTING ANGLE