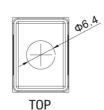

### BATTERY DATA SHEET





# DRY

#### **DRY | CONVENTIONAL**

## REF BB10L-A2



12v VOLTAGE-v

130A CCA -A

11.6Ah CAPACITY - Ah (20Hr)

#### TECHNOLOGY

- · Lead acid dry charged construction (absorbed acid)
- · No acid in cells, must be filled with acid before use
- 6 & 12V batteries

#### DIMENSIONS

Length (A):
Width (B):
Container height:
Total height (C):

135±2mm 90±2mm 145±2mm 145±2mm

mm

#### FEATURES

- · Upright installation only
- · Has to be checked periodically and refilled with water if necessary
- · Internal gas emission through venting hole
- · Handle with care to prevent acid spillage
- Regular life duration
- Does not need to be recharged while stocked



**TERMINALS** 

#### **UPGRADE FOR**

WEIGHT

Battery (with acid): Approx 4.10kg

#### MOUNTING ANGLE