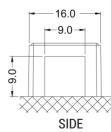

### BATTERY DATA SHEET





# DRY

#### **DRY | CONVENTIONAL**

## REF BB10L-A2



12v VOLTAGE-v

130A CCA -A

11.6Ah CAPACITY - Ah (20Hr)

#### TECHNOLOGY

- · Lead acid dry charged construction (absorbed acid)
- · No acid in cells, must be filled with acid before use
- 6 & 12V batteries

#### DIMENSIONS

Length (A):
Width (B):
Container height:
Total height (C):

135±2mm 90±2mm 145±2mm 145±2mm

mm

#### FEATURES

- · Upright installation only
- · Has to be checked periodically and refilled with water if necessary
- · Internal gas emission through venting hole
- · Handle with care to prevent acid spillage
- Regular life duration
- Does not need to be recharged while stocked



**TERMINALS** 

#### **UPGRADE FOR**

WEIGHT

Battery (with acid): Approx 4.10kg

#### MOUNTING ANGLE