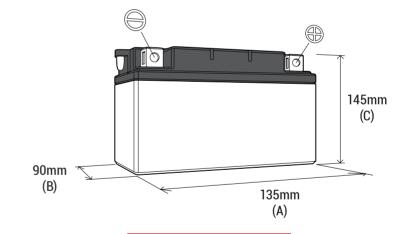

#### DIMENSIONS

Length (A):
Width (B):
Container height:
Total height (C):

135±2mm 90±2mm 145±2mm 145±2mm

mm