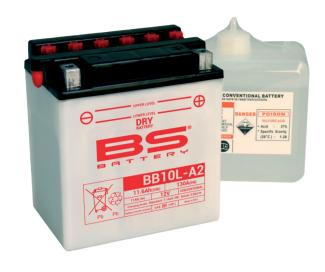

## REF BB10L-A2

12v VOLTAGE-v

130A CCA -A

11.6Ah CAPACITY - Ah (20Hr)

#### TECHNOLOGY

- · Lead acid dry charged construction (absorbed acid)
- · No acid in cells, must be filled with acid before use
- 6 & 12V batteries