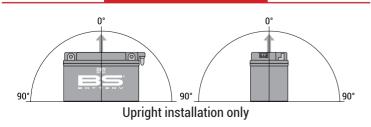

#### FEATURES

- · Upright installation only
- · Has to be checked periodically and refilled with water if necessary
- · Internal gas emission through venting hole
- · Handle with care to prevent acid spillage
- Regular life duration
- Does not need to be recharged while stocked

#### MOUNTING ANGLE